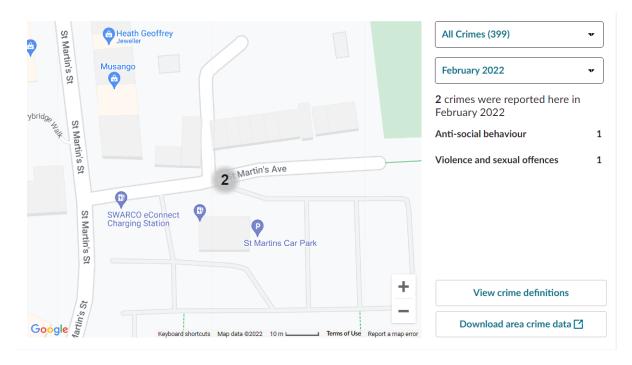

## Feb 2022:

# Table of Incidents:

|        | ASB | Public<br>Order | Violence/<br>Sexual | Robbery | Total pcm |
|--------|-----|-----------------|---------------------|---------|-----------|
| Feb    | 1   |                 | 1                   |         | 2         |
| Mar    |     | 1               | 1                   |         | 2         |
| Apr    |     | 1               | 1                   |         | 2         |
| May    |     |                 |                     |         | 0         |
| Jun    |     | 1               | 2                   |         | 3         |
| Jul    |     |                 | 5                   | 2       | 7         |
| Aug    | 1   | 1               | 1                   |         | 2         |
| Total  | 2   | 4               | 11                  | 2       | 18        |
| Av pcm | 0.3 | 0.6             | 1.6                 | 0.3     | 2.6       |