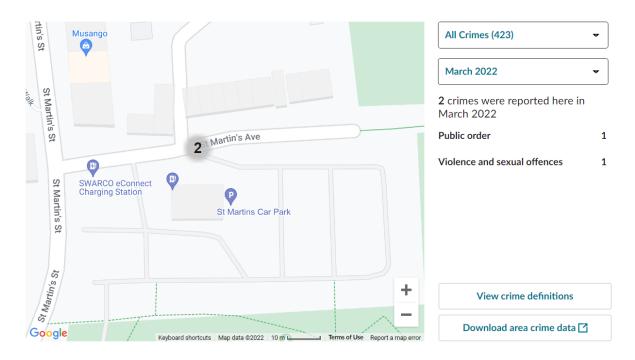

## Mar 2022:

# Table of Incidents:

|        | ASB | Public<br>Order | Violence/<br>Sexual | Robbery | Total pcm |
|--------|-----|-----------------|---------------------|---------|-----------|
| Feb    | 1   |                 | 1                   |         | 2         |
| Mar    |     | 1               | 1                   |         | 2         |
| Apr    |     | 1               | 1                   |         | 2         |
| May    |     |                 |                     |         | 0         |
| Jun    |     | 1               | 2                   |         | 3         |
| Jul    |     |                 | 5                   | 2       | 7         |
| Aug    | 1   | 1               | 1                   |         | 2         |
| Total  | 2   | 4               | 11                  | 2       | 18        |
| Av pcm | 0.3 | 0.6             | 1.6                 | 0.3     | 2.6       |