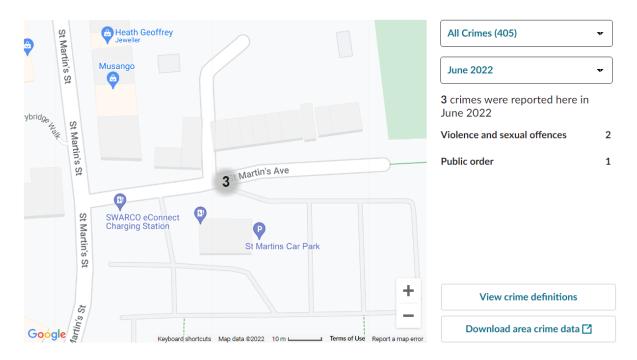

## June 2022:

# Table of Incidents:

|        | ASB | Public<br>Order | Violence/<br>Sexual | Robbery | Total pcm |
|--------|-----|-----------------|---------------------|---------|-----------|
| Feb    | 1   |                 | 1                   |         | 2         |
| Mar    |     | 1               | 1                   |         | 2         |
| Apr    |     | 1               | 1                   |         | 2         |
| May    |     |                 |                     |         | 0         |
| Jun    |     | 1               | 2                   |         | 3         |
| Jul    |     |                 | 5                   | 2       | 7         |
| Aug    | 1   | 1               | 1                   |         | 2         |
| Total  | 2   | 4               | 11                  | 2       | 18        |
| Av pcm | 0.3 | 0.6             | 1.6                 | 0.3     | 2.6       |