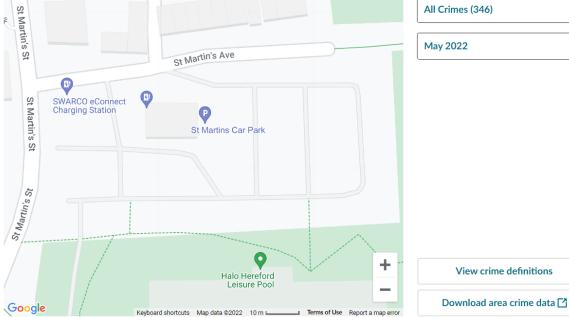

# May 2022

# Table of Incidents:

|        | ASB | Public<br>Order | Violence/<br>Sexual | Robbery | Total pcm |
|--------|-----|-----------------|---------------------|---------|-----------|
| Feb    | 1   |                 | 1                   |         | 2         |
| Mar    |     | 1               | 1                   |         | 2         |
| Apr    |     | 1               | 1                   |         | 2         |
| May    |     |                 |                     |         | 0         |
| Jun    |     | 1               | 2                   |         | 3         |
| Jul    |     |                 | 5                   | 2       | 7         |
| Aug    | 1   | 1               | 1                   |         | 2         |
| Total  | 2   | 4               | 11                  | 2       | 18        |
| Av pcm | 0.3 | 0.6             | 1.6                 | 0.3     | 2.6       |