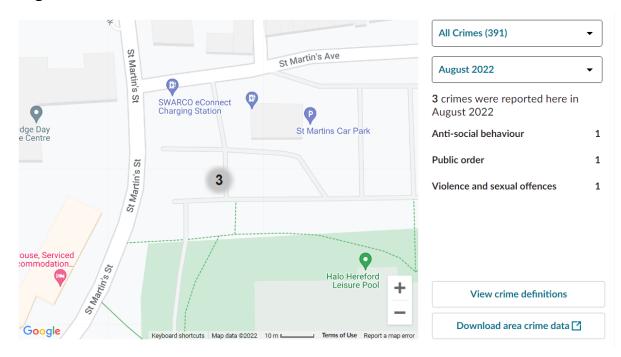

## **August 2022:**

# Table of Incidents:

|        | ASB | Public<br>Order | Violence/<br>Sexual | Robbery | Total pcm |
|--------|-----|-----------------|---------------------|---------|-----------|
| Feb    | 1   |                 | 1                   |         | 2         |
| Mar    |     | 1               | 1                   |         | 2         |
| Apr    |     | 1               | 1                   |         | 2         |
| May    |     |                 |                     |         | 0         |
| Jun    |     | 1               | 2                   |         | 3         |
| Jul    |     |                 | 5                   | 2       | 7         |
| Aug    | 1   | 1               | 1                   |         | 2         |
| Total  | 2   | 4               | 11                  | 2       | 18        |
| Av pcm | 0.3 | 0.6             | 1.6                 | 0.3     | 2.6       |