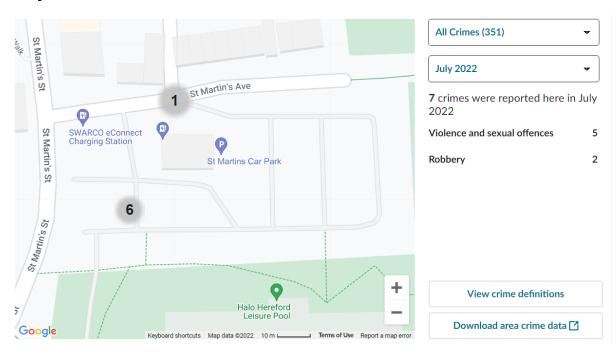

# July 2022:

# Table of Incidents:

|        | ASB | Public<br>Order | Violence/<br>Sexual | Robbery | Total pcm |
|--------|-----|-----------------|---------------------|---------|-----------|
| Feb    | 1   |                 | 1                   |         | 2         |
| Mar    |     | 1               | 1                   |         | 2         |
| Apr    |     | 1               | 1                   |         | 2         |
| May    |     |                 |                     |         | 0         |
| Jun    |     | 1               | 2                   |         | 3         |
| Jul    |     |                 | 5                   | 2       | 7         |
| Aug    | 1   | 1               | 1                   |         | 2         |
| Total  | 2   | 4               | 11                  | 2       | 18        |
| Av pcm | 0.3 | 0.6             | 1.6                 | 0.3     | 2.6       |