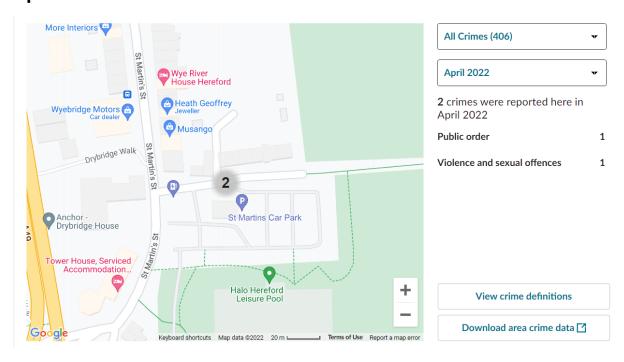

# **April 2022**

# Table of Incidents:

|        | ASB | Public<br>Order | Violence/<br>Sexual | Robbery | Total pcm |
|--------|-----|-----------------|---------------------|---------|-----------|
| Feb    | 1   |                 | 1                   |         | 2         |
| Mar    |     | 1               | 1                   |         | 2         |
| Apr    |     | 1               | 1                   |         | 2         |
| May    |     |                 |                     |         | 0         |
| Jun    |     | 1               | 2                   |         | 3         |
| Jul    |     |                 | 5                   | 2       | 7         |
| Aug    | 1   | 1               | 1                   |         | 2         |
| Total  | 2   | 4               | 11                  | 2       | 18        |
| Av pcm | 0.3 | 0.6             | 1.6                 | 0.3     | 2.6       |